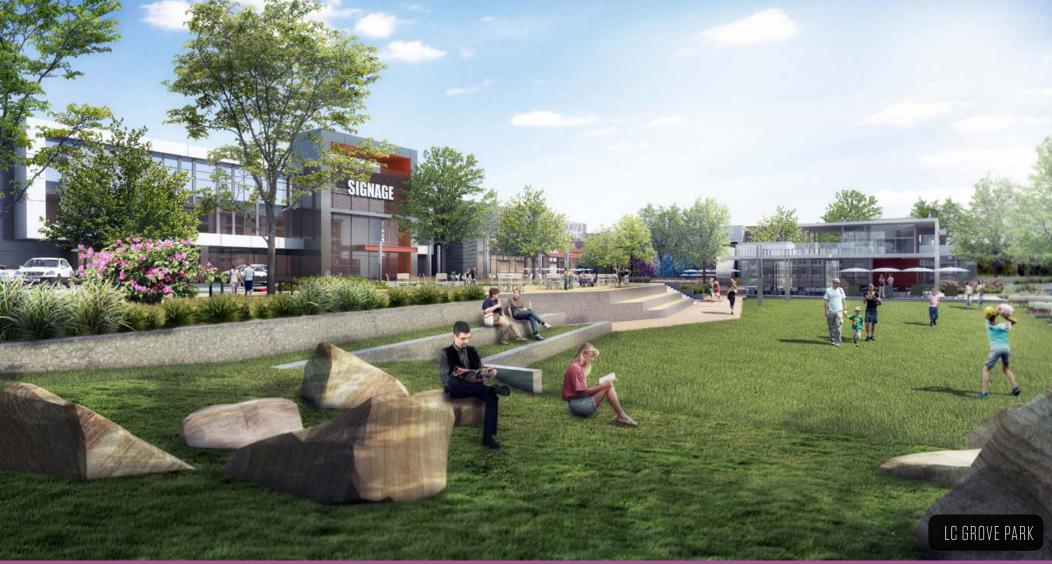

# VIBRANT GARDENS & WIFI COURTYARDS

- 5 Acres of WiFi-enabled Green Space
- Use of Legacy Grove Park for Company Events and Functions
- Shared Indoor / Outdoor Meeting Areas
- Outdoor Lounge and Coffee Bar
- Restaurants with Outdoor Seating Overlooking Legacy Grove
- Dramatic Wall Art