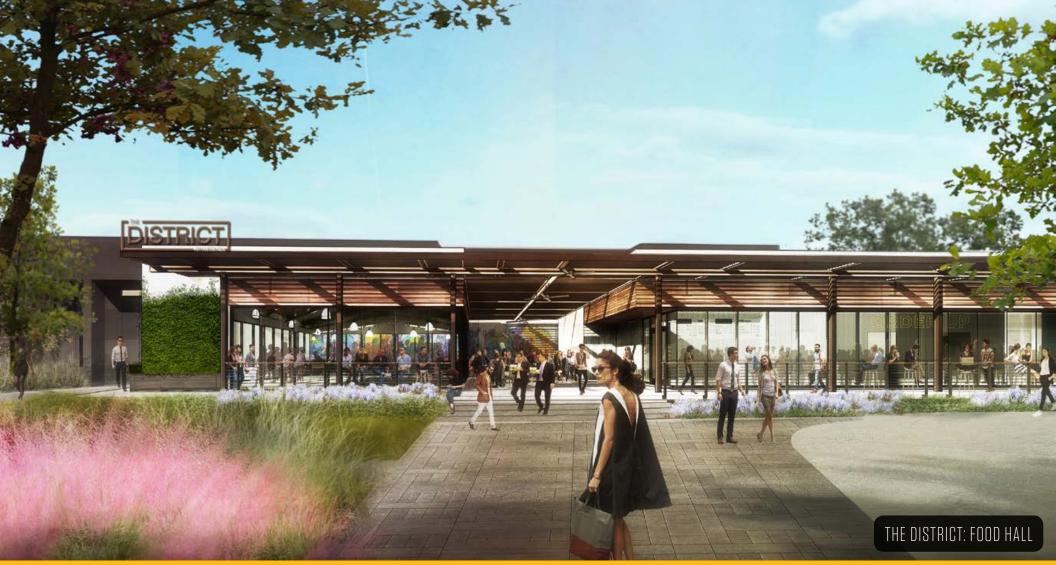

#### 400 SEAT FOOD HALL

- Farm-to-Fork Food Hall with Four Cuisine Options
- Outdoor BBQ Station & Lawn Games
- On-demand Ordering and Catering via Mobile App
- Food Truck Rotation