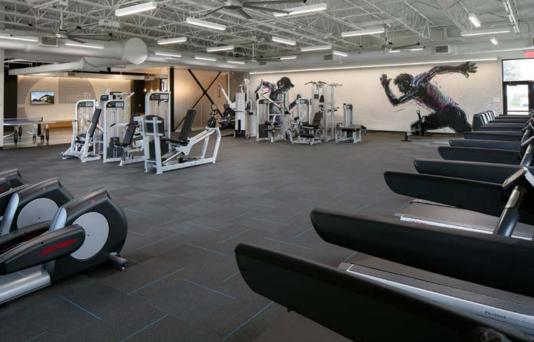

# FITNESS CENTER

- Competition-Length Swimming Pool
- Poolside Lounge Chairs and Cabanas
- Full-Length Indoor Basketball Court
- Rock Climbing Wall

- Dedicated Cardio, Weight, and Private Studio Rooms for Yoga and Fitness Classes
- 1-Mile Hike and Bike Trail
- Campus Bike Sharing Program