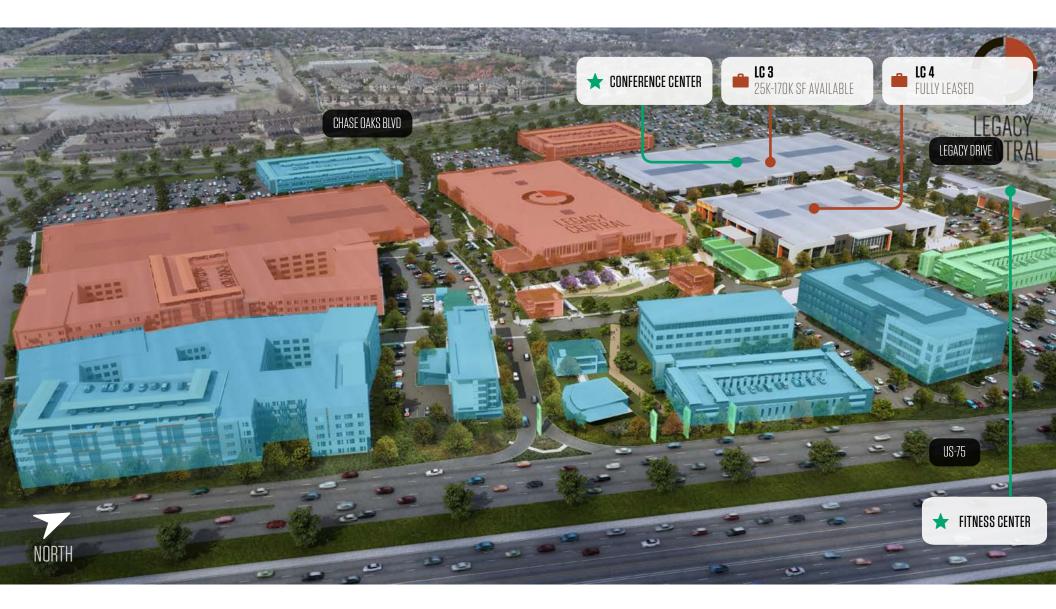

# OFFICE CAMPUS

- 410,000 square feet DELIVERED
- 170,000 square feet AVAILABLE

# STATE OF THE ART SHARED CONFERENCE SPACE

- Flexible Seating Accommodating Meetings Up to 300
- On-Demand Reservations and Catering via Mobile App

- Tenant Lounge and Event Space with WiFi Connectivity and Satellite TV
- Wine Bar and Beer on Tap