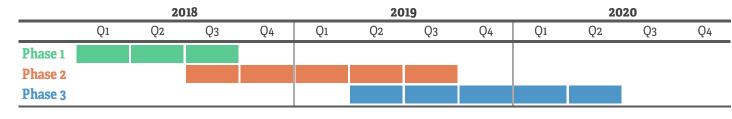

### AN ENVIRONMENT THAT INSPIRES

Legacy Central is an 85 acre, technology oriented office and mixed use campus offering a prime strategic location, an exceptional on-site amenity base, and forward-thinking design in a campus environment centered around engaging and inviting outdoor spaces.



#### CAMPUS MAP

4 Existing Office Buildings – 1,000,000 Square Feet

•

- An Amenity Rich Environment Where Work and Life Flow Together
- Electrical Substation with Multiple
  Feeders Serving the Site
- Multiple Fiber/Telecom Providers: AT&T, L3/Time Warner, Verizon
- Freeway Visibility and Signage Opportunities
- Direct Access to 75
- 5.0+:1000 Parking











# OFFICE CAMPUS

- 410,000 square feet DELIVERED
- 170,000 square feet AVAILABLE



# FITNESS CENTER

- Competition-Length Swimming Pool
- Poolside Lounge Chairs and Cabanas
- Full-Length Indoor Basketball Court
- Rock Climbing Wall

- Dedicated Cardio, Weight, and Private Studio Rooms for Yoga and Fitness Classes
- 1-Mile Hike and Bike Trail
- Campus Bike Sharing Program











#### 400 SEAT FOOD HALL

- Farm-to-Fork Food Hall with Four Cuisine Options
- Outdoor BBQ Station & Lawn Games
- On-demand Ordering and Catering via Mobile App
- Food Truck Rotation





# VIBRANT GARDENS & WIFI COURTYARDS

- 5 Acres of WiFi-enabled Green Space
- Use of Legacy Grove Park for Company Events and Functions
- Shared Indoor / Outdoor Meeting Areas
- Outdoor Lounge and Coffee Bar
- Restaurants