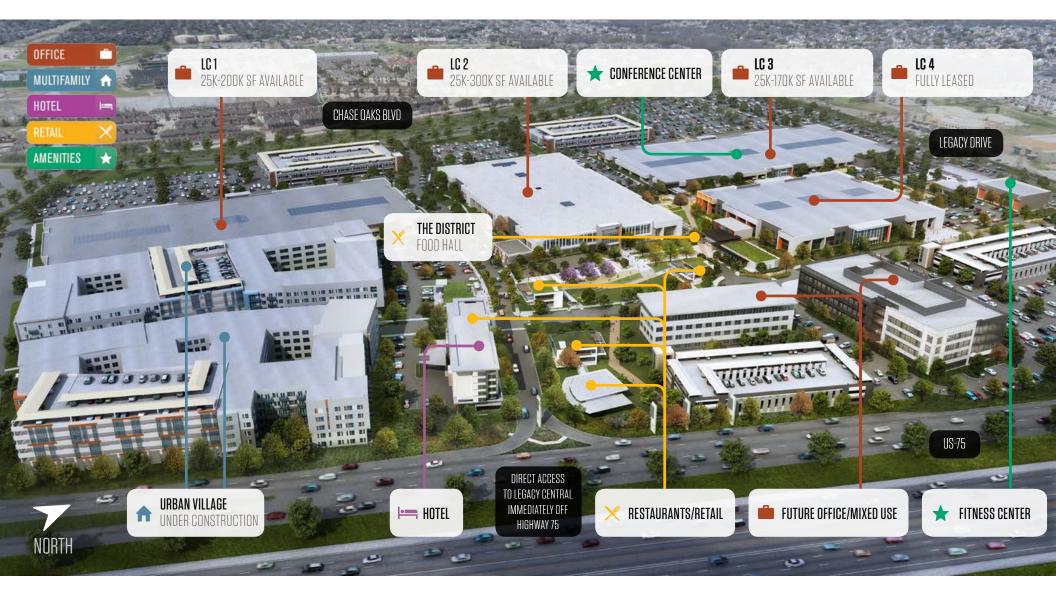

#### CAMPUS MAP

4 Existing Office Buildings – 1,000,000 Square Feet

•

- An Amenity Rich Environment Where Work and Life Flow Together
- Electrical Substation with Multiple
  Feeders Serving the Site
- Multiple Fiber/Telecom Providers: AT&T, L3/Time Warner, Verizon
- Freeway Visibility and Signage Opportunities
- Direct Access to 75
- 5.0+:1000 Parking

# OFFICE CAMPUS

- 410,000 square feet DELIVERED
- 170,000 square feet AVAILABLE

#### 400 SEAT FOOD HALL

- Farm-to-Fork Food Hall with Four Cuisine Options
- Outdoor BBQ Station & Lawn Games
- On-demand Ordering and Catering via Mobile App
- Food Truck Rotation

# STATE OF THE ART SHARED CONFERENCE SPACE

- Flexible Seating Accommodating Meetings Up to 300
- On-Demand Reservations and Catering via Mobile App

- Tenant Lounge and Event Space with WiFi Connectivity and Satellite TV
- Wine Bar and Beer on Tap