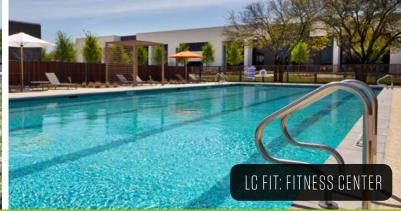

# FITNESS CENTER

- Competition-Length Swimming Pool
- Poolside Lounge Chairs and Cabanas
- Full-Length Indoor Basketball Court
- Rock Climbing Wall

- Dedicated Cardio, Weight, and Private Studio Rooms for Yoga and Fitness Classes
- 1-Mile Hike and Bike Trail
- Campus Bike Sharing Program