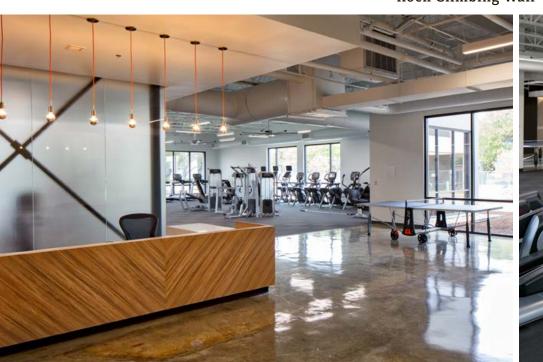

# FITNESS CENTER

- Competition-Length Swimming Pool
- Poolside Lounge Chairs and Cabanas
- Full-Length Indoor Basketball Court
- Rock Climbing Wall

- Dedicated Cardio, Weight, and Private Studio Rooms for Yoga and Fitness Classes
- 1-Mile Hike and Bike Trail
- Campus Bike Sharing Program