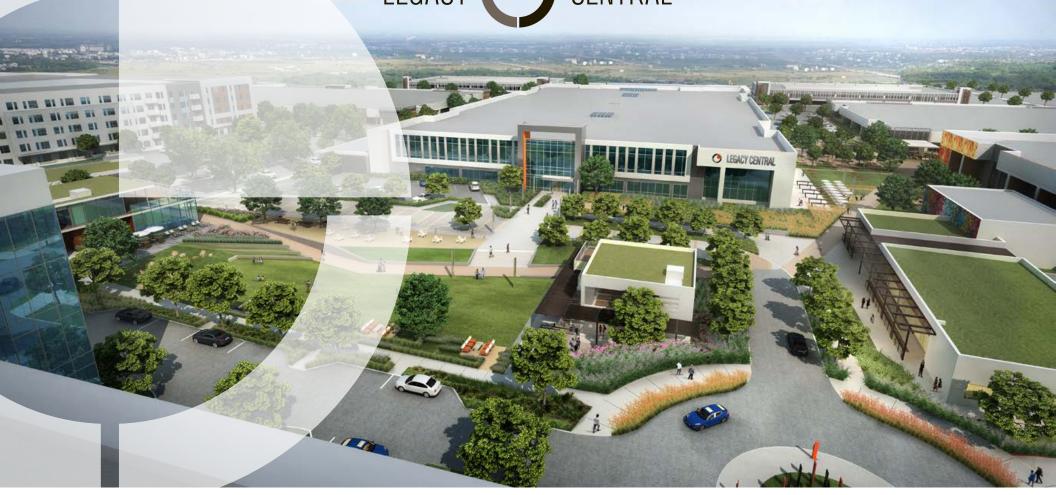

### AN ENVIRONMENT THAT INSPIRES

Legacy Central is an 85 acre, technology oriented office and mixed use campus offering a prime strategic location, an exceptional on-site amenity base, and forward-thinking design in a campus environment centered around engaging and inviting outdoor spaces.