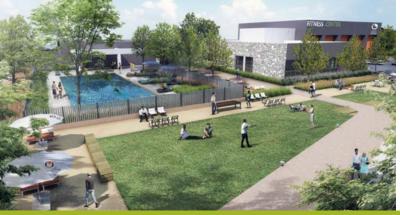

#### CAMPUS MAP

4 Existing Office Buildings – 1,000,000 Square Feet

•

- An Amenity Rich Environment Where Work and Life Flow Together
- Electrical Substation with Multiple
  Feeders Serving the Site
- Multiple Fiber/Telecom Providers: AT&T, L3/Time Warner, Verizon
- Freeway Visibility and Signage Opportunities
- Direct Access to 75
- 5.0+:1000 Parking