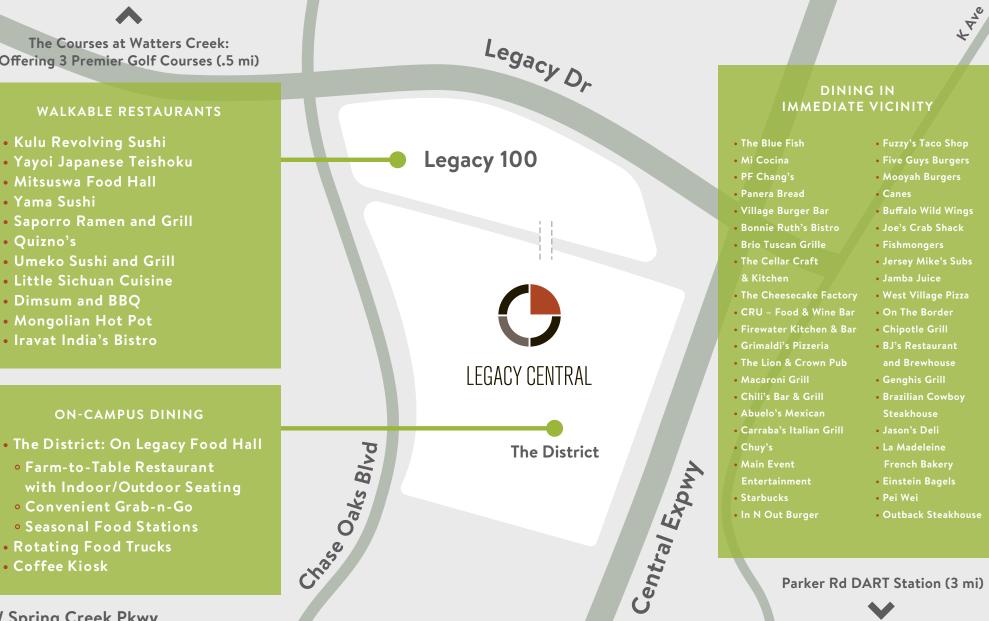

#### WALKABLE AND AREA DINING

The Courses at Watters Creek: Offering 3 Premier Golf Courses (.5 mi)

#### WALKABLE RESTAURANTS

- Kulu Revolving Sushi
- Yayoi Japanese Teishoku
- Mitsuswa Food Hall
- Yama Sushi
- Saporro Ramen and Grill
- Ouizno's
- Umeko Sushi and Grill
- Little Sichuan Cuisine
- Dimsum and BBQ
- Mongolian Hot Pot
- Iravat India's Bistro

W Spring Creek Pkwy

Coffee Kiosk